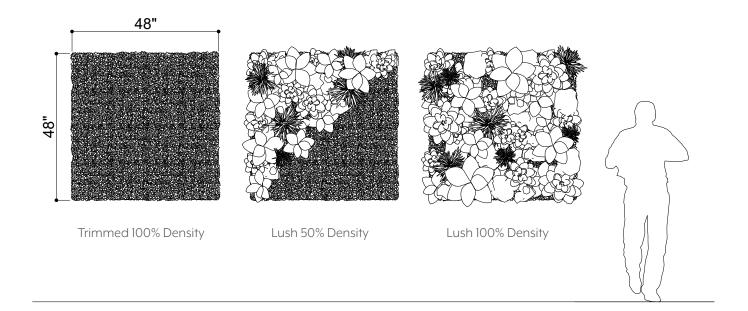

INTRODUCTION

The Plantscape Tropico Plant Pot 004, much like Tropico Plant Pot 003, is an abstracted shape that creates a sculptural appeal in your space while also adding vibrant greens and calming Soundcore<sup>®</sup>. The shape of this planter creates a peeka-boo look as the plants pop out of a single opening concealed from the other sides. The varying transparency creates another level of interest that is sure to intrigue your guests.













### EXPERIENCE VARIETY

The variety of the Tropico Plant Pot planter collection is vast. From the plants you choose to the texture they lay on you can customize your exerience and make it your own.



800-241-2718 | INFO@COMMERCIALSILK.COM | **COMMERCIALSILK**.COM

PERSPECTIVE VIEW





### ELEVATION





#### **GREENERY CONFIGURATIONS**







### THERMALEAF® FOLIAGE SYSTEMS

We offer foliage systems for every project and environment type, ranging from live plants to preserved options, to long-lasting replica greenery. Interior vegetation must pass strict fire codes, and ThermaLeaf® greenery ensures fire code compliance as the safest commercially available foliage - that means complete design flexibility with guaranteed feasibility.



### REPLICA GREENERY

Replica greenery is the most versatile indoor foliage system, with a massive variety of plant types that can be mixed and matched regardless of atmospheric conditions.





### PRESERVED GREENERY

Preserved greenery maintains the appearance of live plants with less ongoing maintenance. While not every plant can be preserved, certain fronds and reindeer moss remain incre