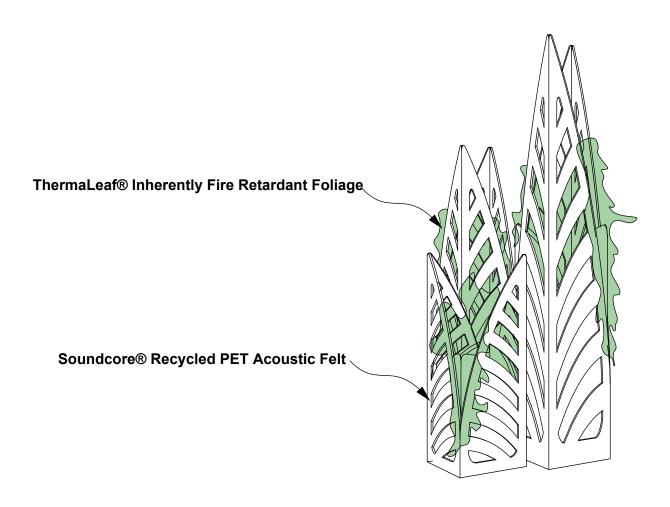

PERSPECTIVE VIEW

### THERMALEAF® FOLIAGE SYSTEMS

We offer foliage systems for every project and environment type, ranging from live plants to preserved options, to long-lasting replica greenery. Interior vegetation must pass strict fire codes, and ThermaLeaf® greenery ensures fire code compliance as the safest commercially available foliage - that means complete design flexibility with guaranteed feasibility.