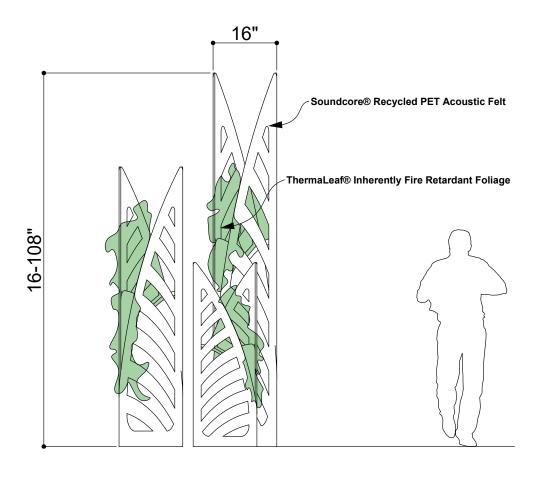

BIO-PSB-004





### INTRODUCTION

The Plantscape Tropico Plant Pot 004, much like Tropico Plant Pot 003, is an abstracted shape that creates a sculptural appeal in your space while also adding vibrant greens and calming Soundcore<sup>®</sup>. The shape of this planter creates a peeka-boo look as the plants pop out of a single opening concealed from the other sides. The varying transparency creates another level of interest that is sure to intrigue your guests.













### EXPERIENCE VARIETY

The variety of the Tropico Plant Pot planter collection is vast. From the plants you choose to the texture they lay on you can customize your exerience and make it your own.



800-241-2718 | INFO@COMMERCIALSILK.COM | **COMMERCIALSILK**.COM

PERSPECTIVE VIEW





### ELEVATION





#### **GREENERY CONFIGURATIONS**







### THERMALEAF® FOLIAGE SYSTEMS

We offer foliage systems for every project and environment type, ranging from live plants to preserved options, to long-lasting replica greenery. Interior vegetation must pass strict fire codes, and ThermaLeaf® greenery ensures fire code compliance as the safest commercially available foliage - that means complete design flexibility with guaranteed feasibility.



### REPLICA GREENERY

Replica greenery is the most versatile indoor foliage system, with a massive variety of plant types that can be mixed and matched regardless of atmospheric conditions.





### PRESERVED GREENERY

Preserved greenery maintains the appearance of live plants with less ongoing maintenance. While not every plant can be preserved, certain