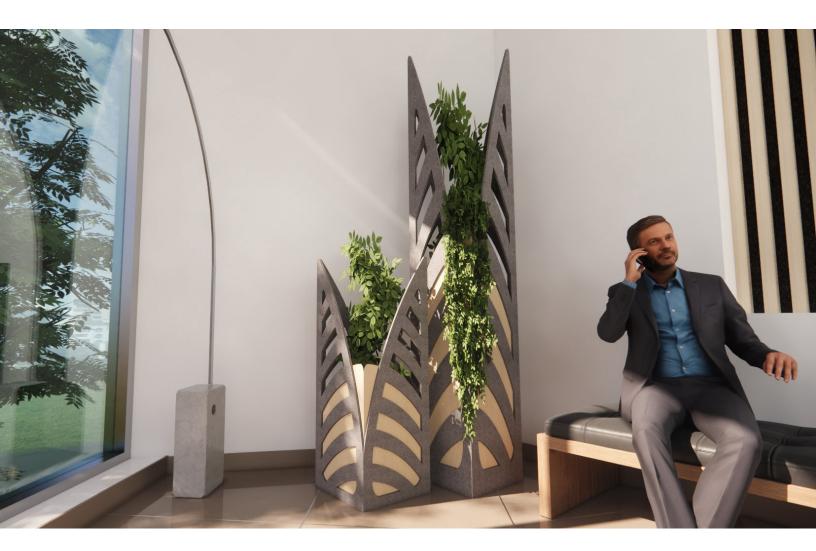

### INTRODUCTION

The Plantscape Tropico Plant Pot 004, much like Tropico Plant Pot 003, is an abstracted shape that creates a sculptural appeal in your space while also adding vibrant greens and calming Soundcore<sup>®</sup>. The shape of this planter creates a peeka-boo look as the plants pop out of a single opening concealed from the other sides. The varying transparency creates another level of interest that is sure to intrigue your guests.

PERSPECTIVE VIEW