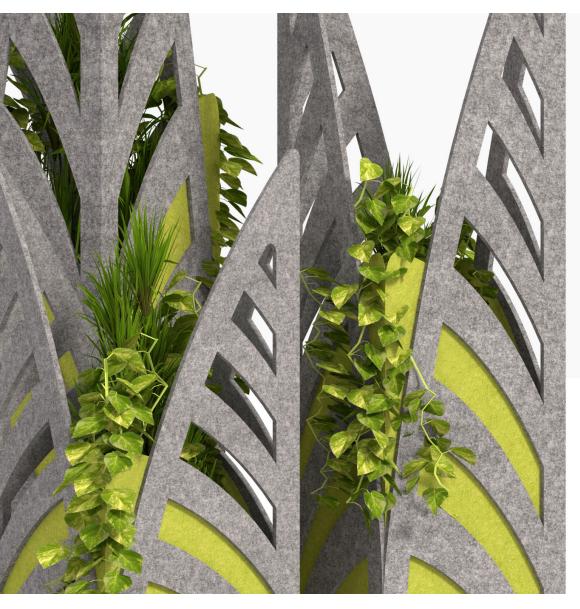

BIO-PSB-004





### INTRODUCTION

The Plantscape Tropico Plant Pot 004, much like Tropico Plant Pot 003, is an abstracted shape that creates a sculptural appeal in your space while also adding vibrant greens and calming Soundcore<sup>®</sup>. The shape of this planter creates a peeka-boo look as the plants pop out of a single opening concealed from the other sides. The varying transparency creates another level of interest that is sure to intrigue your guests.













### EXPERIENCE VARIETY

The variety of the Tropico Plant Pot planter collection is vast. From the plants you choose to the texture they lay on you can customize your exerience and make it your own.



800-241-2718 | INFO@COMMERCIALSILK.COM | **COMMERCIALSILK**.COM

PERSPECTIVE VIEW





### ELEVATION





#### **GREENERY CONFIGURATIONS**







### THERMALEAF® FOLIAGE SYSTEMS

We offer foliage systems for every project and environment type, ranging from live plants to preserved options, to long-lasting replica greenery. Interior vegetation must pass strict fire codes, and ThermaLeaf® greenery ensures fire code compliance as the safest commercially available foliage - that means complete design flexibility with guaranteed feasibility.



### REPLICA GREENERY

Replica greenery is t