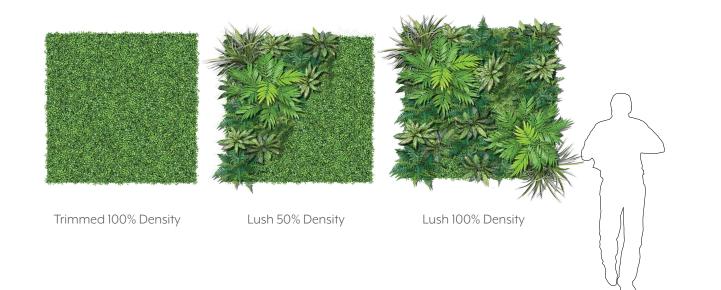

NTRODUCTION

The Plantscape Tropico Plant Pot 004, much like Tropico Plant Pot 003, is an abstracted shape that creates a sculptural appeal in your space while also adding vibrant greens and calming Soundcore<sup>®</sup>. The shape of this planter creates a peeka-boo look as the plants pop out of a single opening concealed from the other sides. The varying transparency creates another level of interest that is sure to intrigue your guests.













### EXPERIENCE VARIETY

The variety of the Tropico Plant Pot planter collection is vast. From the plants you choose to the texture they lay on you can customize your exerience and make it your own.



800-241-2718 | INFO@COMMERCIALSILK.COM | **COMMERCIALSILK**.COM

PERSPECTIVE VIEW





### ELEVATION





#### **GREENERY CONFIGURATIONS**







### THERMALEAF® FOLIAGE SYSTEMS

We offer foliage systems for every project and environment type, ranging from live plants to preserved options, to long-lasting replica greenery. Interior vegetation must pass strict fire codes, and ThermaLeaf® greenery ensures fire code compliance as the safest commercially available foliage - that means complete design flexibility with guaranteed feasibility.



### REPLICA GREENERY

Replica greenery is the most versatile indoor foliage system, with a massive variety of plant types that can be mixed and matched regardless of atmospheric conditions.





### PRESERVED GREENERY

Preserved greenery maintains the appearance of live plants with less ongoing maintenance. While not every plant can be preserved, certain fronds and reindeer moss remain incredi