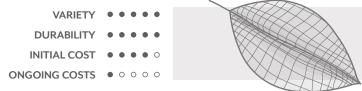

#### SPECIFICATIONS

| PRODUCT ID     | BIO-PSB-004                                                                          |
|----------------|--------------------------------------------------------------------------------------|
| CONTENT        | ThermaLeaf® Inherently Fire Retardant Foliage, Soundcore® Recycled PET Acoustic Felt |
| DURABILITY     | Impact resistant, shock absorbant                                                    |
| WEATHERING     | Non-deteriorating, non-hygroscopic, colorfast                                        |
| MAINTENANCE    | Clean with vacuum or light dusting                                                   |
| WARRANTY       | Comes with industry-leading standard warranty                                        |
| ENVIRONMENTAL  | LEEDv4, VOC free, 100% recyclable, non-toxic, non-allergenic, anti-microbial         |
| INSTALLATION   | Plantscape Installation Systems are product specific                                 |
| ACOUSTICS      | Provides acoustic dampening                                                          |
| FLAMMABILITY   | ASTM E84: Class A                                                                    |
| SUSTAINABILITY | Made from 60% recycled content and is 100% recyclable                                |